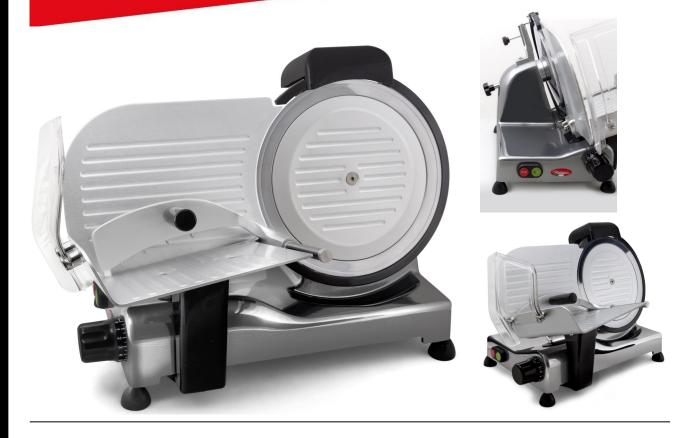

## TF25 FOOD SLICER BLADE cm. 25

- Die-cast aluminium structure, with "steel effect" painting.
- Tempered professional blade mm. 250 with protection ring.
- Cast aluminium food holder with steel tips.
- Blade cover, tray and bulkhead in cast anodized aluminium, with easy-cleaning system.
- Blade holding shaft with double ball-bearing.
- Professional ventilated motor; power 140W.
- Safety switch.
- Slicing thickness from 0 to 16 mm.
- Sharpener included in the packaging.
- Product size: cm. 53x48 h.38.
- EAN: 8 013152 0250 38